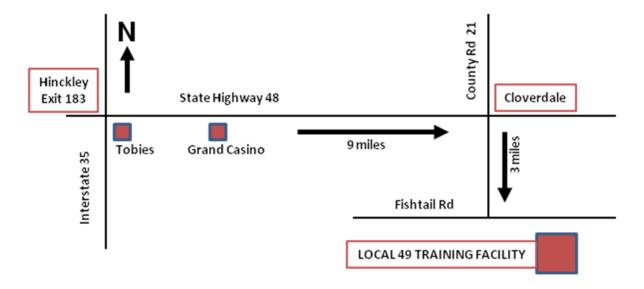

## Local 49 Training Center 40276 Fishtail Road Hinckley MN 55037 320-384-7093

Coming from the south or north, take 35W to the Hinckley exit.

Go east, on State Highway 48 for nine (9) miles to Cloverdale.

Go right or south on County Road 21 (also known as Cloverdale Road) three (3) miles to Fishtail Road (the road T's here). Go left or east on Fishtail Road to first driveway on the right.

Stay on blacktop.